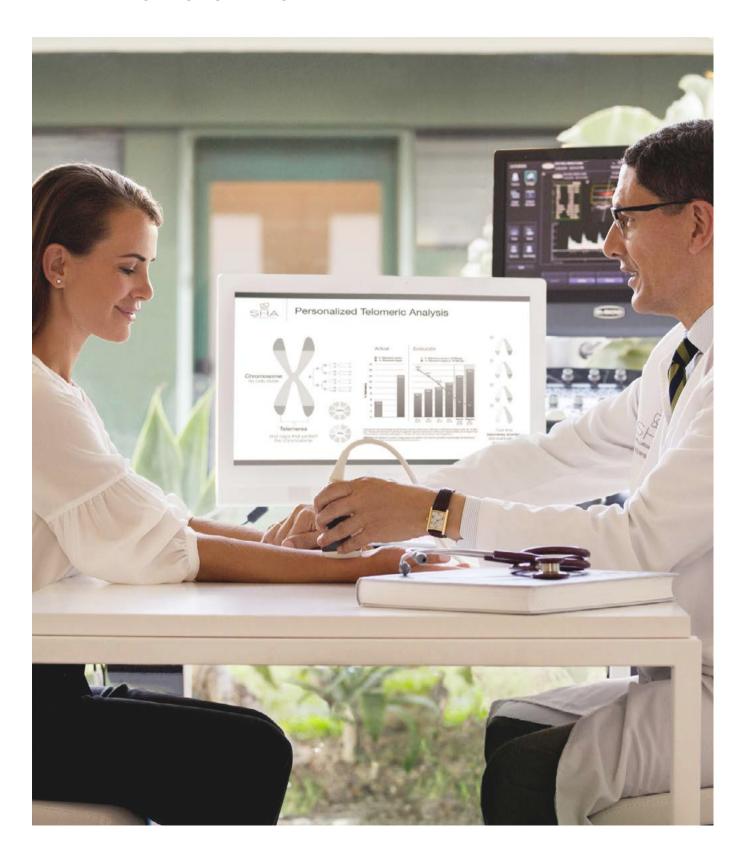

## Objectives

- · Optimise health by delaying or reducing the effects of ageing
- To determine the indicators of your biological age and compare it to your chronological age, as well as the factors that could have a negative impact on your quality of life.
- Combine knowledge of natural therapies, Asian medicine, nutrition and the latest advances in medicine, both diagnostic and therapeutic, to enhance your results.
- Learn new healthy habits that optimise your general state of health and well-being.

## Method

Trying to reverse biological imbalances and objectively controlling the process, medical consultations are carried out with specialists in areas such as genetics and anti-ageing, derma-aesthetics, regenerative medicine, cognitive stimulation, revitalising medicine, energy health, among others. In addition, staff recommend supplements.

- Determination of biological age, oxidative stress level, as well as other indicators obtained through various clinical analyses and diagnostic tests.
- · A food plan and personalised health plan.
- Physical exercise with personalised training and sessions of body and mind disciplines.
- · Natural therapies, medical or technological treatments.
- Lifestyle recommendations, with activities that enable learning new healthy habits.