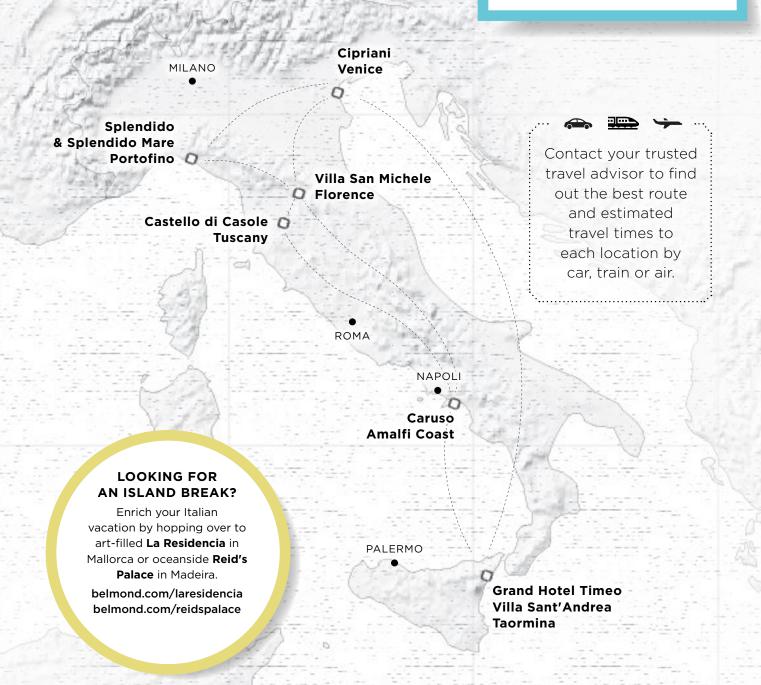

## The legends of Venice and Tuscany

Arrive at the **Cipriani**, set on a secluded island 5 minutes away from St Mark's in Venice, and uncover the gems of the lagoon at your own pace. Continue to **Villa San Michele**, overlooking Florence, to soak up Renaissance and contemporary wonders. When the countryside calls, head deep into Tuscany to stay at **Castello di Casole**, where the dark skies are among the finest in Italy for stargazing.

**Venice - Florence** 3 hours by train

Florence - Tuscany 1 hour by car

# A journey to the heart of Italy

Admire the sweeping views of Florence from Villa San Michele's hilltop perch. Plunge into Tuscany with a stay among the rolling hills, olive groves and vineyards of Castello di Casole. Add some coastal vibes to your itinerary by continuing to the Caruso, high on a cliff overlooking the sundrenched Amalfi Coast, or to the Splendido in Portofino for a taste of glamorous Italian Riviera life.

**Tuscany - Florence** 1 hour by car

Florence - Naples
3 hours by train

# The vibrant South

Start your journey in Taormina with a relaxing stay at the beachfront **Villa Sant'Andrea**. Board our courtesy shuttle for the quick journey to **Grand Hotel Timeo**, in the heart of bustling Taormina with spectacular views over Mount Etna. Finish your holiday on a high at sumptuous **Caruso**, in Ravello.

**Catania - Naples** 1 hour by air

Naples - Amalfi Coast 1 hour by car